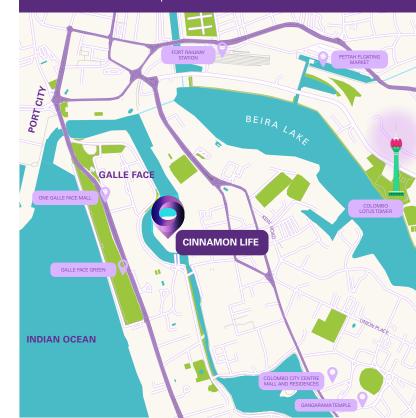

## **GETTING HERE**

#### COLOMBO AIRPORT TO CINNAMON LIFE

- A 45 minute drive from the Colombo Airport.
- Arrive in a private helicopter or Cinnamon Air flight, the domestic charter service of Cinnamon Hotels.
- The resort provides luxury car and limousine services.
- Public taxis are also available from the pick up counters at the airport.